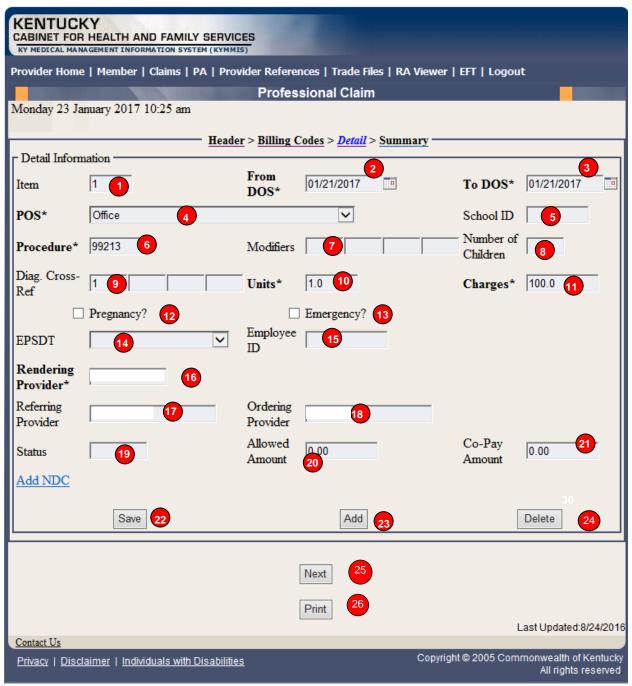

|  |
|                        | Allows the user to add an additional diagnosis code to the claim.<br>Save code after each additional code added. |  |

| 5 | Delete Code                                                                 |
|---|-----------------------------------------------------------------------------|
|   | Allows the user to remove a diagnosis code previously entered on the claim. |
| 6 | Next                                                                        |
|   | Advance to the next screen.                                                 |
| 7 | Print                                                                       |
|   | Allows user to print this screen.                                           |

#### 11.2.6 Detail Screen



#### 11.2.6.1 Professional Claim Detail Screen Field Descriptions

| Field#/Menu Selection | Description                                              |
|-----------------------|----------------------------------------------------------|
| 1                     | Item                                                     |
|                       | Line number of the detail. This field is auto-populated. |

| 2  | From DOS                                                                                                                                                    |
|----|-------------------------------------------------------------------------------------------------------------------------------------------------------------|
|    | Enter the first date the services were provided. The