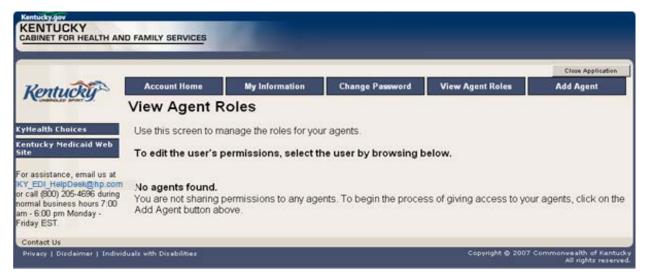

# 2.2 Accessing User Applications

1. Click on "Account Management" under "Application".

The Administrator to the provider account can view or add Agents. An agent has limited access to change password or update security questions.