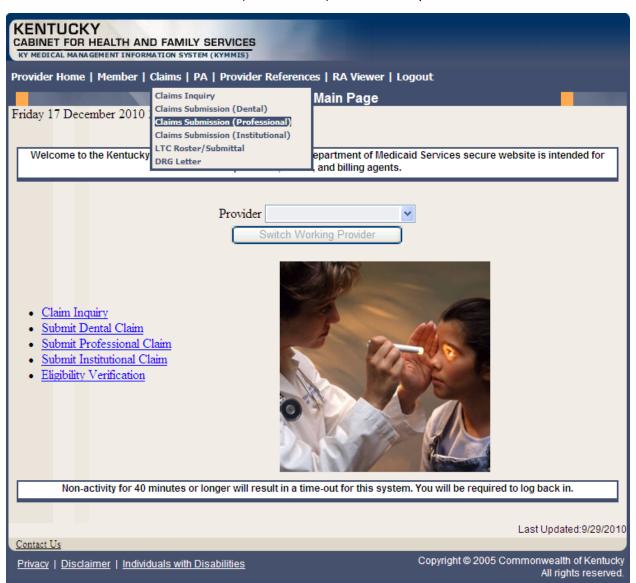

------------------------------|--|
| Claim Status                                              | Any Status, Paid, Denied and Suspended                   |  |
| Warrant Date                                              | Warrant Date should read as RA date                      |  |
| ICN                                                       | Enter ICN and remove From Date/Thru Date                 |  |
| Date of Service                                           | A search for claim using the dates of service entered or |  |
| Unfinished claims                                         | A claim not completed but saved for future submission    |  |

# **11.2 Submitting Professional Claim**

- 1. Select Claims from the Menu.
- 2. Choose "Claims Submission (Professional)" from the drop-down.



## **11.2.1 Verify Provider Box**

- 3. Verify the correct NPI and taxonomy display
- 4. Click Next.

| KENTUCKY<br>CABINET FOR HEALTH AND FAMILY SERVICES<br>KY MEDICAL MANAGEMENT INFORMATION SYSTEM (KYMMIS) |                                                                  |
|---------------------------------------------------------------------------------------------------------|------------------------------------------------------------------|
| Provider Home   Member   Claims   PA   Provider References   Trade Files                                | RA Viewer   Logout                                               |
| Professional Claim                                                                                      |